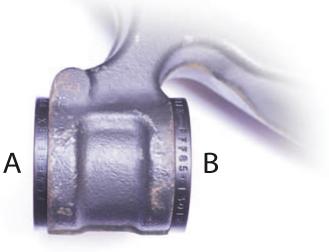

# **Fitting Instructions:**

- 1. Remove original bush from the arm, clean any dirt and rust from bore in arm.
- 2. Push in the A bush from the outside of the arm, push in the B bush in from the inside of the arm. Apply some of the supplied grease to the bore and end faces of each bush.
- 3. Push the sleeve into the bush.
- 4. Refit armto car and tension all hardware to manufacturers recommended torque settings.

Figure 1

B Inside of arm

Figure 2

Figure 3